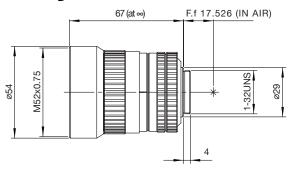

## Fujinon CF12.5A

| Focal Length                           |      | 12.5mm                 |
|----------------------------------------|------|------------------------|
| Aperture                               |      | F1.4 - F22             |
| Iris Control                           |      | Manual, Op. Angle 112° |
| Focus Control                          |      | Manual, Op. Angle 156° |
| Angle                                  | 1"   | 54°13' x 42°01'        |
| of                                     | 2/3" | 38°47' x 29°35'        |
| View                                   | 1/2" | 28°43' x 21°44'        |
| Focus range (from front lens surface)  |      | ∞ - 0.3m               |
| Closest                                | 1"   | 329mm x 247mm          |
| Imaging                                | 2/3" | 226mm x 170mm          |
| Range                                  | 1/2" | 165mm x 124mm          |
| Back Focus (in air)                    |      | 14.67mm                |
| Exit Pupil Position (from image plane) |      | -40mm                  |
| Filter Thread                          |      | M52 x 0.75mm           |
| Mount                                  |      | C Mount                |
| Weight                                 |      | 240g                   |