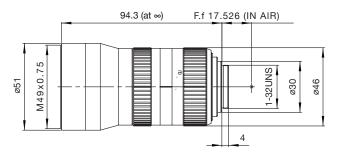

## **Fujinon CF75A**

| Focal Length                           |      | 75mm                      |
|----------------------------------------|------|---------------------------|
| Aperture                               |      | F1.8 - F22                |
| Iris Control                           |      | Manual, Op. Angle 113°30' |
| Focus Control                          |      | Manual, Op. Angle 263°12' |
| Angle                                  | 1"   | 9°45' x 7°19'             |
| of                                     | 2/3" | 6°43' x 5°02'             |
| View                                   | 1/2" | 4°53' x 3°40'             |
| Focus range (from front lens surface)  |      | ∞ - 1m                    |
| Closest                                | 1"   | 163mm x 122mm             |
| Imaging                                | 2/3" | 112mm x 84mm              |
| Range                                  | 1/2" | 82mm x 61mm               |
| Back Focus (in air)                    |      | 31.71mm                   |
| Exit Pupil Position (from image plane) |      | -50mm                     |
| Filter Thread                          |      | M49 x 0.75mm              |
| Mount                                  |      | C Mount                   |
| Weight                                 |      | 315g                      |